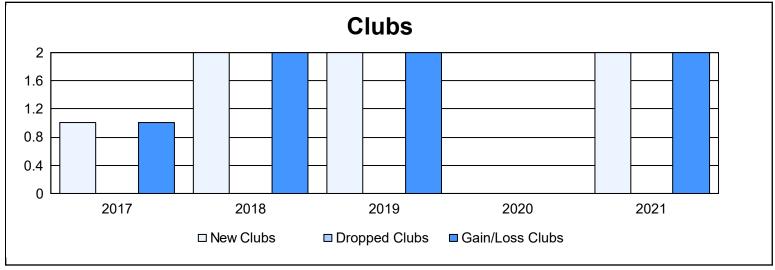

| Year      | New<br>Clubs | Dropped<br>Clubs | Gain/<br>Loss<br>Clubs | New<br>Members | Charter<br>Members | Reinstate<br>Members | Transfer<br>Members | Total<br>Member<br>Added | Total<br>Members<br>Dropped | Gain/<br>Loss<br>Members |
|-----------|--------------|------------------|------------------------|----------------|--------------------|----------------------|---------------------|--------------------------|-----------------------------|--------------------------|
| 2016-2017 | 1            | 0                | 1                      | 461            | 33                 | 26                   | 30                  | 550                      | 568                         | -18                      |
| 2017-2018 | 2            | 0                | 2                      | 438            | 65                 | 30                   | 15                  | 548                      | 491                         | 57                       |
| 2018-2019 | 2            | 0                | 2                      | 415            | 68                 | 7                    | 23                  | 513                      | 453                         | 60                       |
| 2019-2020 | 0            | 0                | 0                      | 364            | 5                  | 16                   | 27                  | 412                      | 346                         | 66                       |
| 2020-2021 | 2            | 0                | 2                      | 325            | 67                 | 10                   | 29                  | 431                      | 709                         | -278                     |
| Average   | 1            | 0                | 1                      | 401            | 48                 | 18                   | 25                  | 491                      | 513                         | -23                      |