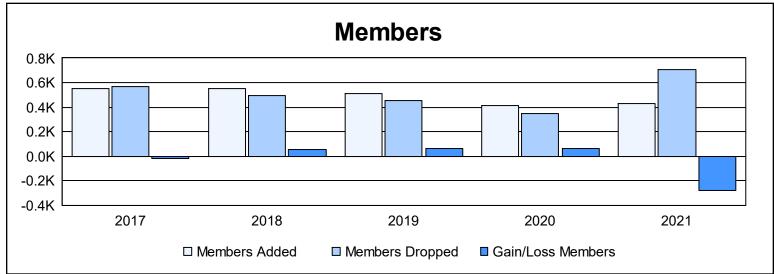

| Year      | New<br>Clubs | Dropped<br>Clubs | Gain/<br>Loss<br>Clubs | New<br>Members | Charter<br>Members | Reinstate<br>Members | Transfer<br>Members | Total<br>Member<br>Added | Total<br>Members<br>Dropped | Gain/<br>Loss<br>Members |
|-----------|--------------|------------------|------------------------|----------------|--------------------|----------------------|---------------------|--------------------------|-----------------------------|--------------------------|
| 2016-2017 | 1            | 0                | 1                      | 461            | 33                 | 26                   | 30                  | 550                      | 568                         | -18                      |
| 2017-2018 | 2            | 0                | 2                      | 438            | 65                 | 30                   | 15                  | 548                      | 491                         | 57                       |
| 2018-2019 | 2            | 0                | 2                      | 415            | 68                 | 7                    | 23                  | 513                      | 453                         | 60                       |
| 2019-2020 | 0            | 0                | 0                      | 364            | 5                  | 16                   | 27                  | 412                      | 346                         | 66                       |
| 2020-2021 | 2            | 0                | 2                      | 325            | 67                 | 10                   | 29                  | 431                      | 709                         | -278                     |
| Average   | 1            | 0                | 1                      | 401            | 48                 | 18                   | 25                  | 491                      | 513                         | -23                      |